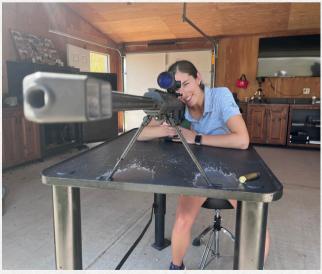

### LONG RANGE

- . BEST IN CLASS FACILITY
- . MULTIPLE TARGET OPTIONS
- .50 caliber THRILL
- · OPEN ALL YEAR LONG

Long-range shooting is one of the fastest growing shooting sports around. It tests your patience as well as your body and breathing control. At Dismal River Club, you can experience long-range shooting even if you've never tried it! Our range is set up with targets starting at 100 yards and going out to one mile. And we have precision rifles that are built for long-range accuracy. Of course, if you are already a precision shooter, you are welcome to bring your own rifles and ammunition.

And every shooter will want to attempt the Tatanka Challenge! one mile. 1,760 yards. Our buffalo silhouette target sits a mile away, awaiting all challengers. Hit the target and you walk away with a commemorative coin to celebrate your accomplishment.