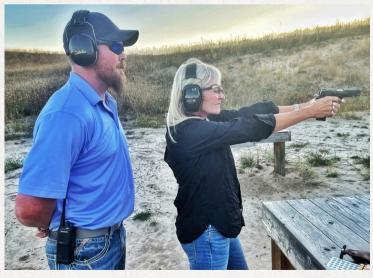

### LONG RANGE

- . BEST IN CLASS FACILITY
- . MULTIPLE TARGET OPTIONS
- .50 caliber THRILL
- · OPEN ALL YEAR LONG

Long-range shooting is one of the fastest growing shooting sports around. It tests your patience as well as your body and breathing control. At Dismal River Club, you can experience long-range shooting even if you've never tried it! Our range is set up with targets starting at 100 yards and going out to one mile. And we have precision rifles that are built for long-range accuracy. Of course, if you are already a precision shooter, you are welcome to bring your own rifles and ammunition.

#### HANDGUNS

| 9mm | \$.75 / Round |
|-----|---------------|
| .38 | \$.85 / Round |
| .45 | 1.00 / Round  |

#### LONG GUNS

| .22       | \$.25 / Round |
|-----------|---------------|
| .223 (AR) | tion / Daniel |
| 45-70     | dio / Daumal  |
| 30-30     | \$3 / Round   |
| 6.5 PRC   | \$5 / Round   |
| 50 BMG    | #IF/ David    |